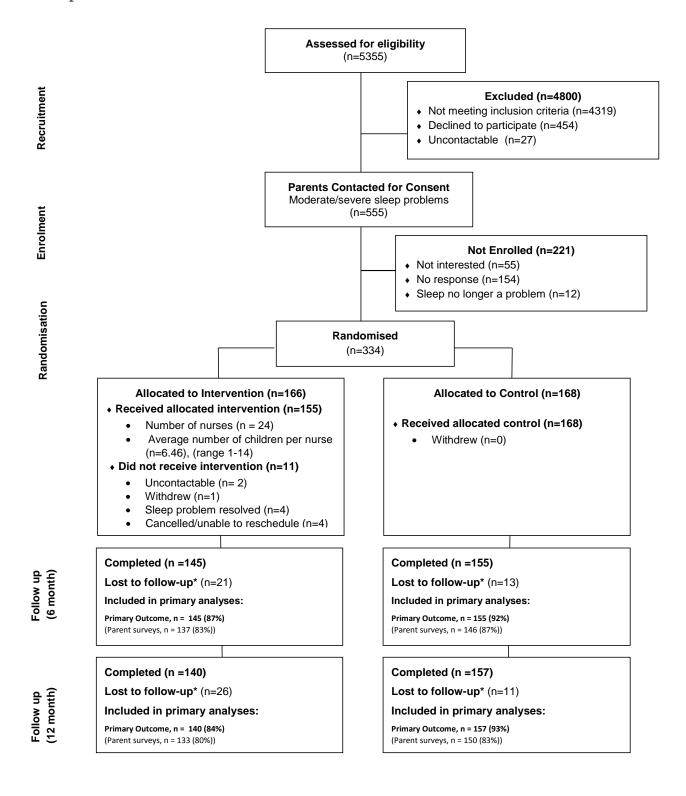

## **Participant Flow**

\*All lost to follow up due to failure to return 6 or 12 month follow up questionnaires.

FIGURE 1: Intervention CONSORT (Consolidated Standards of Reporting Trials) flow chart