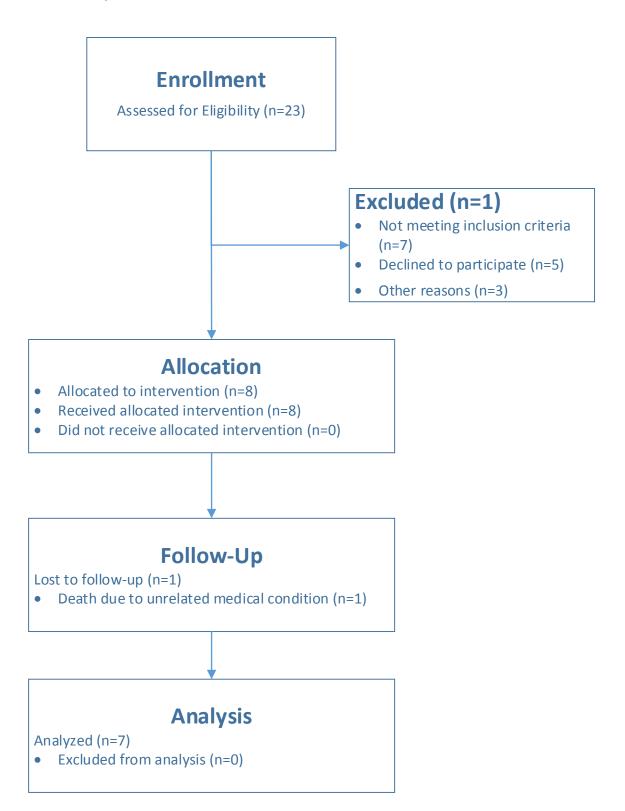

### 1. Participant Flow



# 2. Baseline Characteristics

| Characteristic         | Value              |  |
|------------------------|--------------------|--|
| Age                    | 43-47, (mean=56)   |  |
| Gender                 | 5 females, 2 males |  |
| Baseline UPDRS III Off | 15 to 58, mean =31 |  |

### 3. Outcome Measures

#### Primary outcome measure

- 1. Safety: No malignancies, immune reactions or other graft related side effects were reported in 4 years after intervention. One subject had a post-surgical wound inflammation that resolved with antibiotics.
- 2. UPDRS III, Off

| Subject | Before | 4 years After |
|---------|--------|---------------|
| 1       | 15     | 25            |
| 2       | 25.5   | 22            |
| 3       | 35     | 34            |
| 4       | 17.5   | 11            |
|