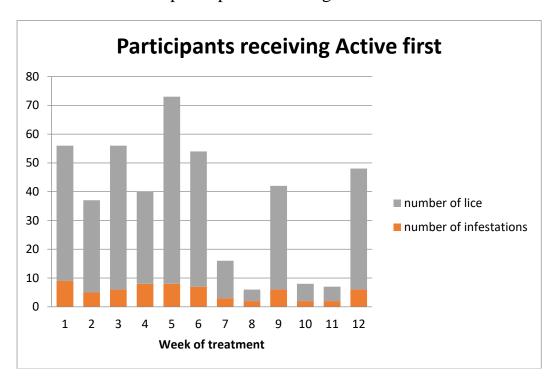

Figure 1a. Secondary outcome measures: Number of infestations and numbers of lice recovered on participants receiving Active then Placebo

Figure 1b. Secondary outcome measures: Number of infestations and numbers of lice recovered on participants receiving Placebo then Active