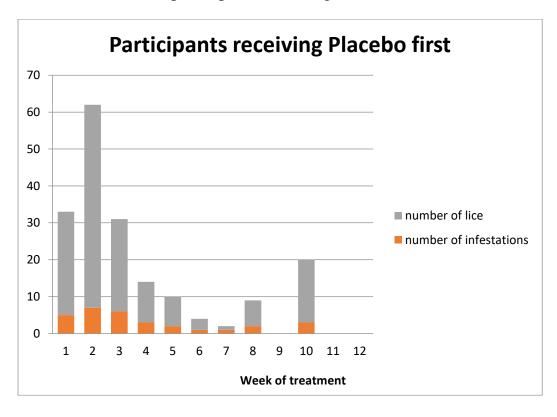

Figure 1a. Secondary outcome measures: Number of infestations and numbers of lice recovered on participants receiving Active then Placebo

Figure 1b. Secondary outcome measures: Number of infestations and numbers of lice recovered on participants receiving Placebo then Active