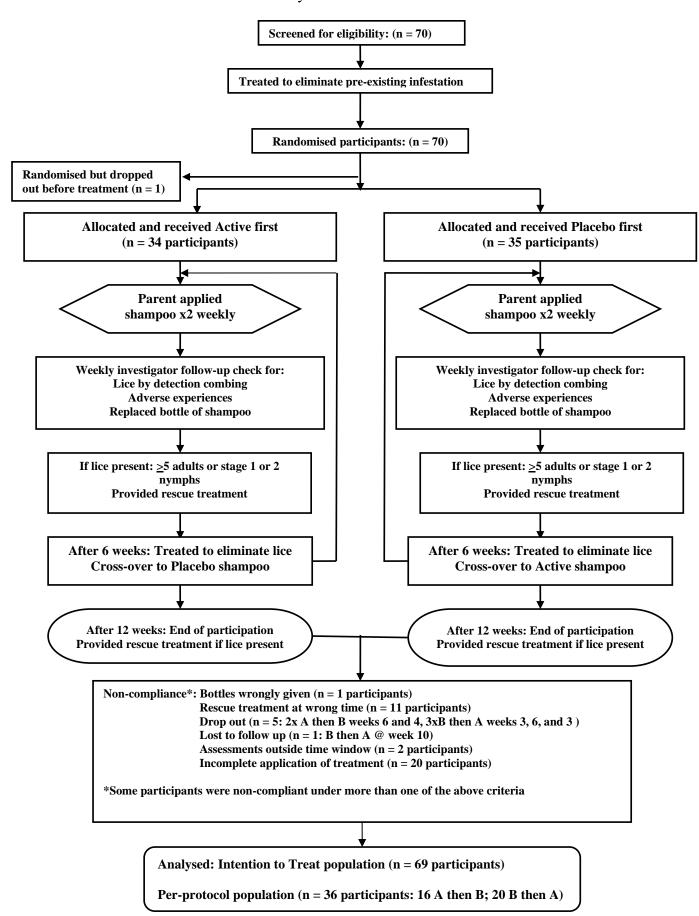

Figure 1a. Secondary outcome measures: Number of infestations and numbers of lice recovered on participants receiving Active then Placebo

Figure 1b. Secondary outcome measures: Number of infestations and numbers of lice recovered on participants receiving Placebo then Active