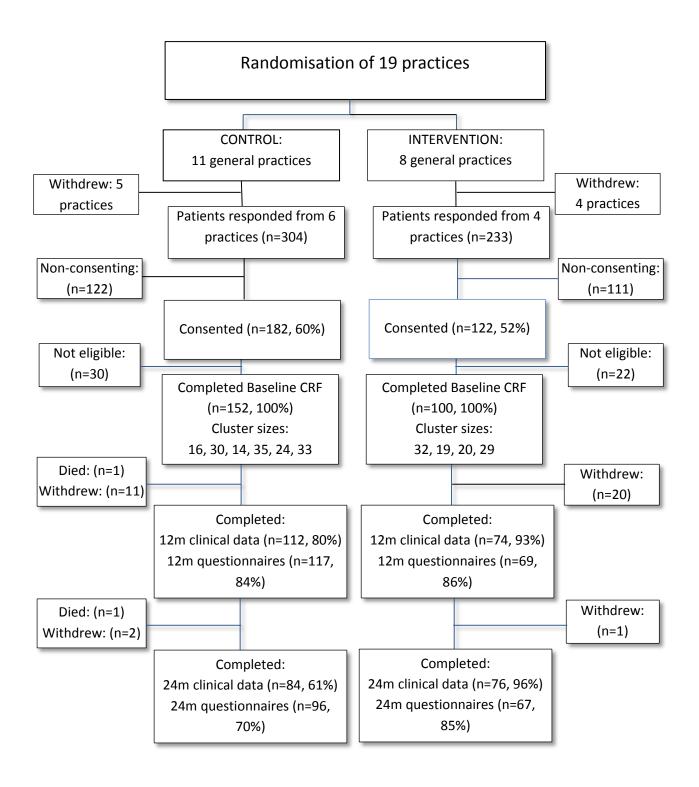

## Participant flow



## **Baseline Characteristics**

Baseline characteristics of practices and participants with established T2D allocated to usual care (control) or to a rolling group education programme and care planning sessions. Values are means (standard deviations) unless stated otherwise.

| Characteristics   (n=152)   (n=100)     Mean (range) age (years)   66.8 (37-88)   66.1 (28-86)     % (No) women   43 (65)   42 (42)     % (No) white European   95 (143)   96 (96)     Missing   1   1     Haemoglobin A <sub>1c</sub> : %   7.7 (0.8)   7.7 (0.8)     mmol/mol   60.3 (8.9)   60.7 (8.5)     Body weight (kg)   89.9 (19.1)   89.5 (17.9)     Total cholesterol (mmol/l)   4.2 (1.0)   4.3 (1.1)     High density lipoprotein cholesterol (mmol/l)   1.2 (0.3)   1.3 (0.3)     Missing   0   12     Low density lipop