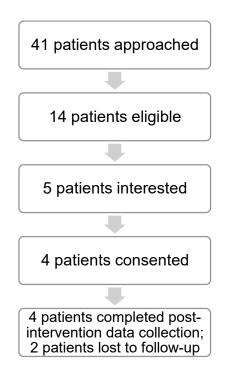

## **Participant Flow**



## Baseline demographics (n = 4)

| Demographic         |                      | Ν |
|---------------------|----------------------|---|
| Gender              | Male                 | 2 |
|                     | Female               | 2 |
| Ethnicity           | White                | 3 |
|                     | British Indian       | 1 |
| Employment status   | Employed             | 1 |
|                     | Unemployed           | 3 |
| Marital status      | Single               | 4 |
| Age started smoking | 14-20                | 2 |
|                     | 21-25                | 2 |
| Tobacco type        | Cigarettes           | 3 |
|                     | Hand rolling tobacco | 1 |

## **Outcome measures**

| Pre-intervention (n = 4)         |                       | Ν |
|---------